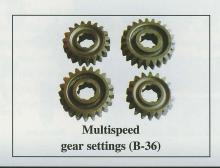

Selectatilth pick-off gears allow four alternative rotor speeds (540 PTO)

|                        | B - 36             |     |     |     |  |
|------------------------|--------------------|-----|-----|-----|--|
| Specifications         | 180                | 205 | 230 | 255 |  |
| Working width, cm      | 180                | 205 | 230 | 255 |  |
| Working depth, cm      | 18                 |     |     |     |  |
| For tractor hp         | 55-105             |     |     |     |  |
| 3-Point Linkage, Cat.  | I/II               |     |     |     |  |
| Universal Driveshaft   | A8 w/FF4 Clutch    |     |     |     |  |
| Gearbox                | Multispeed         |     |     |     |  |
| Rotor speed at 540 PTO | 166/203/144/235rpm |     |     |     |  |
| Side drive             | Chain & sprockets  |     |     |     |  |
| Number of blades       | 42                 | 48  | 54  | 60  |  |
| Weight, kg.            | 510                | 550 | 590 | 630 |  |